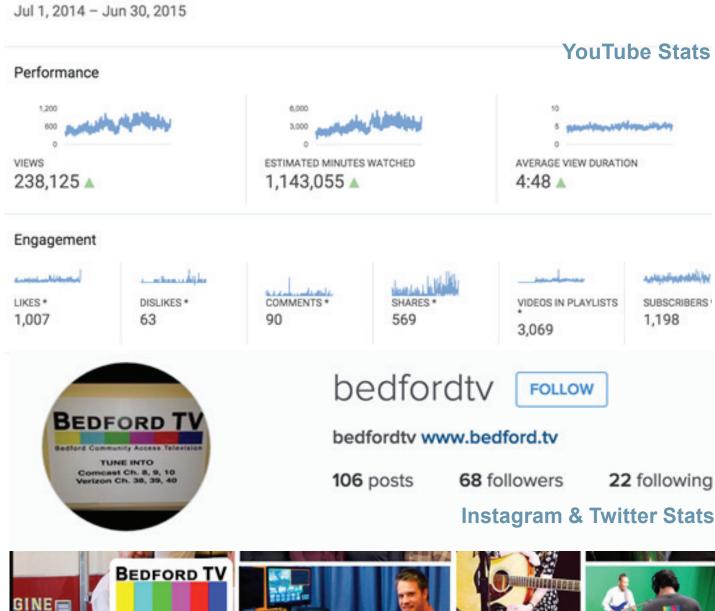

To keep members up to date on news and events at the studio, Outreach Manager Paula Gilarde sent monthly email "blasts" which highlighted what was going on at the studio. For an example see Appendix B. We also kept in touch with our members through social media outlets such as Facebook, Twitter, Instagram and YouTube. Whenever we post a new video online, it is automatically tweeted out, posted on Facebook, and posted on our website. The increase in Bedford TV's online presence is evident when looking at the statistics provided by YouTube. In FY14 Bedford TV had 98,855 views, 445,295 estimated minutes watched, and 547 new subscribers. In FY15 those numbers increased dramatically to 238,135 views, 1,143,055 estimated minutes watched, and 1,198 new subscribers. For a complete snapshot of our social media statistics see below.

**FOLLOWING** 

302

1,237

**FOLLOWERS** 

348

23

· Follow