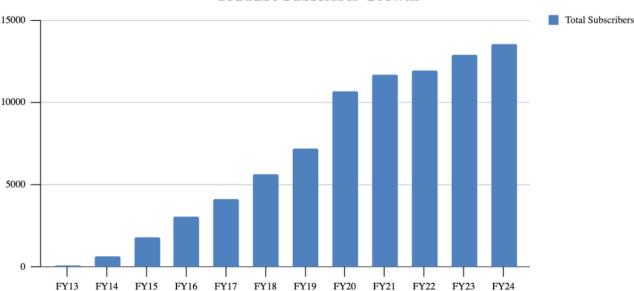

## BTV Social Media Subscribers

In FY24 our YouTube channel had 197,654 views with an estimated 32,400 hours watched, and 574 new subscribers, bringing the total to 13,433 subscribers.

For more detail on our YouTube subscriber base, see Figure 3 below which shows the rapid increase of our subscribers from the inception of Bedford TV's YouTube channel on December 16th, 2011.

## Figure 3: YouTube Subscriber Growth

YouTube Subscriber Growth

While our YouTube subscribers continue to increase year-over-year, Comcast and Verizon, the Town's cable providers, have been seeing a decrease in cable subscribers since 2013. This rate of decline increases each year, as is evidenced by Figure 4 below. By observing this rate of change, a shift from cable to subscriber-based "over-the-top" media streaming services on the internet is evident. In the calendar year 2023 Bedford cable subscribers went down by 315 (9.64%) while YouTube subscribers increased by 574 (4.4%). Bedford TV sees this acceleration and is on top of the evolution of the media landscape. The Town