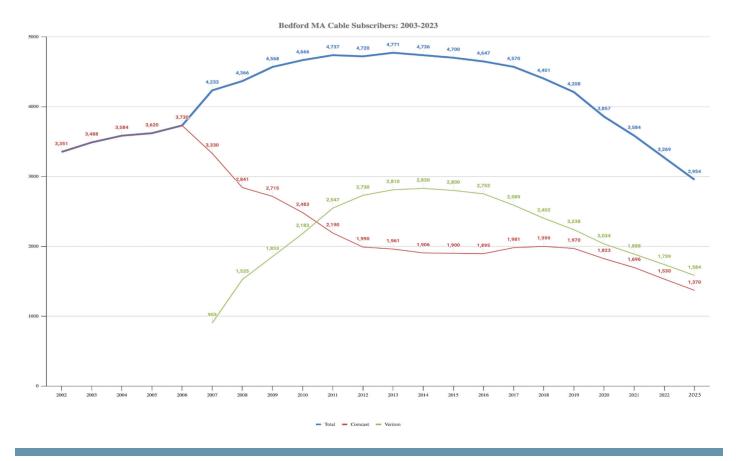

## Figure 3: YouTube Subscriber Growth

YouTube Subscriber Growth

While our YouTube subscribers continue to increase year-over-year, Comcast and Verizon, the Town's cable providers, have been seeing a decrease in cable subscribers since 2013. This rate of decline increases each year, as is evidenced by Figure 4 below. By observing this rate of change, a shift from cable to subscriber-based "over-the-top" media streaming services on the internet is evident. In the calendar year 2023 Bedford cable subscribers went down by 315 (9.64%) while YouTube subscribers increased by 574 (4.4%). Bedford TV sees this acceleration and is on top of the evolution of the media landscape. The Town

has also created a working group to consider the implications of these changes.

# Figure 4: Bedford, MA Cable Subscribers By Year