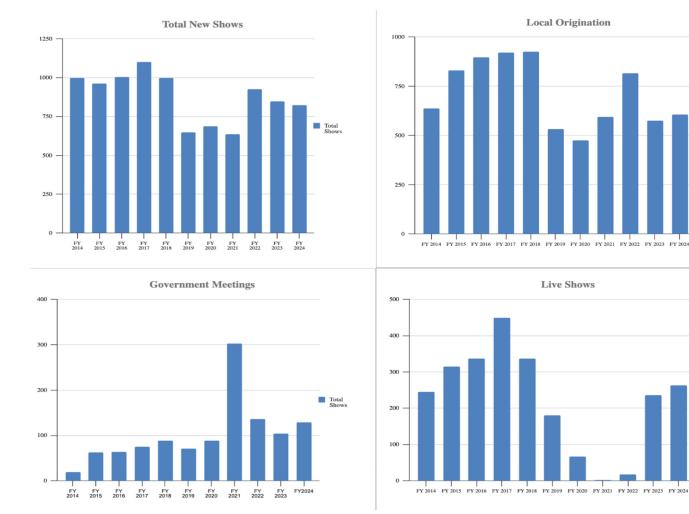

In FY24 Bedford TV produced 823 total new shows for a total of 852 hours of content. Of these shows 606 were locally produced, 129 were government meetings and 263 originally aired live. These programs included Bedford TV's coverage of the Bedford High School Graduation, Annual Town Meeting, our weekly News program and many more events around town and in our studio.

This compares with FY23 where Bedford TV produced 847 total new shows for a total of 801.5 hours of content. Of these shows 575 were locally produced, 104 were government meetings and 236 were originally aired live.

Although the total number of new shows slightly decreased, the total hours of content, number of locally produced shows, government meetings covered, and programs originally aired live all increased. Bedford TV continues to cover every Board of Health, Select Board, School Committee, Finance Committee and Planning Board meeting. Bedford TV continues to cover other boards and committees upon request and will share recordings of remote meetings not covered when made available.

Our programming growth would not be possible without an active membership base. Membership numbers and engagement are critical to the operations of Bedford TV and in FY 2024 Bedford TV added 19 new adult members and provided training to 67 Bedford students in grades 3 through 12.

# 11.3.1.b Equipment Use

In FY24 our field cameras were used for a total of 373 hours. Additionally, we had 152 hours of studio time used at Old Town Hall, and 49.5 hours of editing time. We had 143 hours of equipment usage from the Select Board's Meeting Room covering government boards and committee meetings. We recorded other government board and committee meetings either via Open Broadcaster Studio (OBS) and Zoom or in the LGI room at BHS or Reed Room at Town Hall for a total of 102 hours.

In FY23 our field cameras were used for a total of 365 hours. Additionally, we had 148 hours of studio time used at Old Town Hall, and 48 hours of editing time. We had 94 hours of equipment usage from the Select Board's Meeting Room covering government boards and committee meetings. We recorded 96 other government board and committee meetings either via Open Broadcaster Studio (OBS) and Zoom or in the LGI room at BHS or Reed Room at Town Hall for a total of 96 hours.

These numbers show an increase in all areas in FY24, compared with FY23.

### GOVERNMENT

In FY24, most of Bedford TV's programming was government programming derived from the coverage of Town governmental boards. Bedford TV covered as many committee meetings as possible in FY24 to provide all residents with an opportunity to watch the meetings. Bedford TV covered every Select Board, Planning Board, and School Committee, Board of Health and Finance Committee meeting as well as other major Town governmental meetings such as Annual Town Meeting and public hearings while also covering other meetings when requested. In FY24, Bedford TV covered 162 government meetings and events, which represented 303 hours of programming.