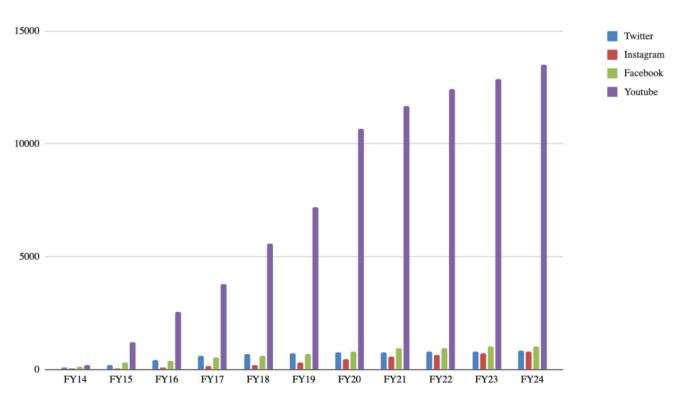

We also kept in touch with our members through social media outlets such as Facebook, Twitter, Instagram and YouTube. Bedford TV's online presence continued to grow in FY24. For more detail on our social media statistics see Figure 2 below.

## BTV Social Media Subscribers

In FY24 our YouTube channel had 197,654 views with an estimated 32,400 hours watched, and 574 new subscribers, bringing the total to 13,433 subscribers.

For more detail on our YouTube subscriber base, see Figure 3 below which shows the rapid increase of our subscribers from the inception of Bedford TV's YouTube channel on December 16th, 2011.

## Figure 3: YouTube Subscriber Growth

YouTube Subscriber Growth

While our YouTube subscribers continue to increase year-over-year, Comcast and Verizon, the Town's cable providers, have been seeing a decrease in cable subscribers since 2013. This rate of decline increases each year, as is evidenced by Figure 4 below. By observing this rate of change, a shift from cable to subscriber-based "over-the-top" media streaming services on the internet is evident. In the calendar year 2023 Bedford cable subscribers went down by 315 (9.64%) while YouTube subscribers increased by 574 (4.4%). Bedford TV sees this acceleration and is on top of the evolution of the media landscape. The Town